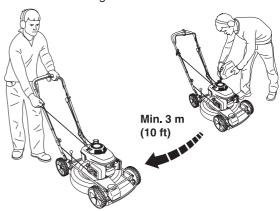

#### Fuel safety

(Refuelling/Storage.)

WARNING! Fuel and fuel vapour are highly inflammable. Take care when handling fuel and engine oil. Bear in mind the risk of fire, explosion and inhaling fumes.

- Never refuel the machine while the engine is running.
- Always ensure there is adequate ventilation when refuelling and filling oil.
- Move the machine at least 3 m from the refuelling point before starting it.

Always move the machine about 3 metres from the refuelling position before starting.